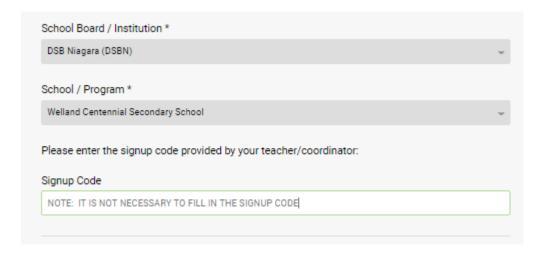

Step 4: Register via the D2L Login page by clicking on Register.

**Step 5**: Select <u>School Board</u> and then <u>School</u> (if not already selected for you)

**NOTE:** YOU ARE NOT REQUIRED TO FILL IN THE SIGNUP CODE when using the Volunteer Dashboard. If you are part of the Cooperative Education program your teacher may provide you with a class code.