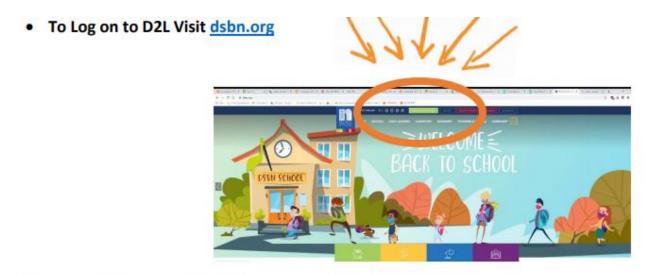

## Student Sign Up Instructions for Hour Republic

Recommended Browsers to use: Google Chrome

Never lose your form again
Track your hours, simple & hassle-free.

**Step 1:** Navigate to **eLearning (D2L)** via the **District School Board of Niagara** homepage. See Student & Staff Login: