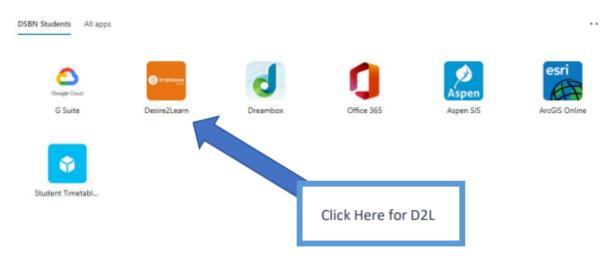

Hour Republic

Gizmos

Step 3: Select the Hour Republic logo on the Desire2Learn (D2L)

homepage at the bottom right-hand side of the homepage OR click on External Tools found at the top of a course page and follow the HR icon. See both options represented to the left.