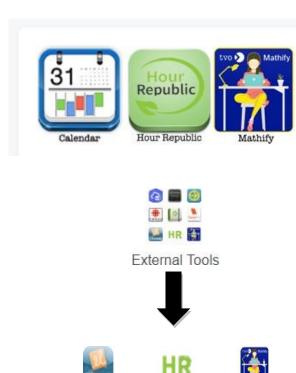

Hour Republic

Gizmos

Step 3: Select the Hour Republic logo on the Desire2Learn (D2L)

homepage at the bottom right-hand side of the homepage OR click on External Tools found at the top of a course page and follow the HR icon. See both options represented to the left.